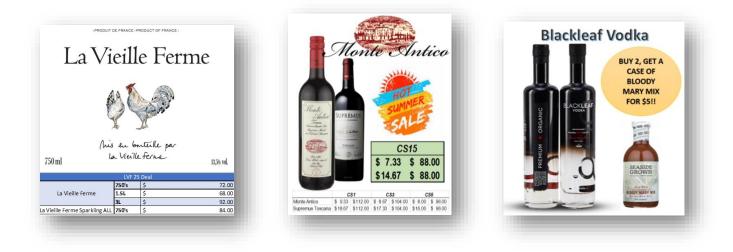

## <u>LAST CALL!</u>

| Item ID           | Product                             | Quantity | DE       |
|-------------------|-------------------------------------|----------|----------|
| 32445-18          | Villebois Silex                     | 3 cs     | \$360    |
| ALL               | Canned Oregon                       | 10cs     | \$36     |
| 71579-19          | Vina Sol                            | 5        | \$60.00  |
| 34107-19          | Bonpas Cotes du Rhone Rouge Reserve | 5        | \$84.00  |
| 34233-18          | Louis Bernard                       | 5        | \$60.00  |
| 83558-18/83560-18 | Raymond reserve merlot/blend        | 10       | \$240.00 |
| 83570-18          | Raymond Family Classic Chardonnay   | 5        | \$104.00 |
| 83555-17/18       | Raymond Generation Cab              | 5        | \$450.00 |

## NEWLY ADDED QD'S

32412-21 Patient Cottat Sauvignon Blanc & 32414-20 Pinot Noir 12/750ml FL \$120 NEW 10 cs \$104 32446-21 Villebois Pouilly-Fume 12/750ml FL \$264 NEW 10 cs \$216 32448-21 Villebois Sauv Blanc & 32444-20 Pinot Noir 12/750ml FL \$128 NEW 10 cs \$104 27140-20 Dom de Bernier Chardonnay 12/750ml FL \$104 NEW 10 cs \$88 40970-21 Wilhelm Walch Prendo Pinot Grigio 12/750ml FL \$120 10 cs SOLID \$100 35688-21 Studio Rose by Chateau Miraval 12/750ml 10 cs \$136 70513-19 Altovinum Evodia 12/750ml FL \$120; 3 cs \$112; 5 cs \$104 71573-18 Sangre de Toro Red 12/750ml FL \$112; 3 cs \$104 71574-18 Sangre de Toro Tempranillo 12/750ml FL \$112; 3 cs \$104 71575-NV Sangre de Toro Cava Brut 6/750ml FL \$72; 3 cs \$64 71576-17 Torres 5G Red Blend 12/750ml FL \$144; 3 cs \$136 71577-19 Vina Esmeralda White Blend 12/750ml FL \$144; 3 cs \$136 71578-NV Vina Esmeralda Sparkling 6/750ml FL \$96; 3 cs \$80 71579-19 Vina Sol Original White 12/750ml FL \$112; 3 cs \$96 70420-16 Constantia Glen TWO White 6/750ml FL \$132; 5 cs \$60